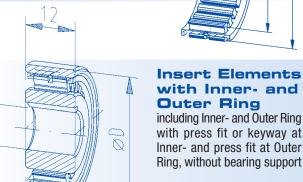

# **Available Types**

**Insert Elements** Basic elements without bearing support – the mating parts are customer made

with press fit or keyway at Inner- and press fit at Outer Ring; incl. bearing support; double sealed and filled up with oil for life-time available, too