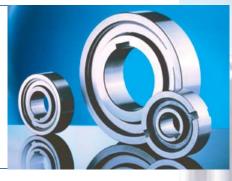

# SPRAG-TYPE **FREEWHEEL-CLUTCHES**

Freewheels are unidirectional couplings, transmitting or supporting torque in one direction by friction and allowing idling in the opposite direction.

GMN manufactures sprag type clutches of two different sprag sizes to be used as indexing devices, backstops or overrunning clutches.

# Type Series 400

- 4 mm high sprags
- Small to middle sizes d = 2-80 mm
- The special geometric shape of the logarithmic spiral along the engagement curve guarantees an equal pitch angle between the sprags and round mating parts in each position of the engagement curve of  $\alpha = 3^{\circ}$ . Advantage: maximum indexing accuracy and reliability
- Based on the very small head surface of the sprags we may install a very large number of sprags on a given space resulting in a very high torque capacity
- Small masses allow high indexing frequencies (up to 60 Hz) due to low inertia