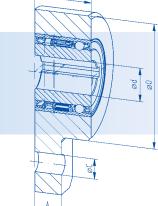

#### **Back stops** Complete Unit: with bearing

support, double sealed, filled up with oil for life-time and with momentum lever