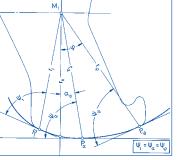

# Type Series 400

- 4 mm high sprags
- Small to middle sizes d = 2-80 mm
- The special geometric shape of the logarithmic spiral along the engagement curve guarantees an equal pitch angle between the sprags and round mating parts in each position of the engagement curve of  $\alpha = 3^{\circ}$ . Advantage: maximum indexing accuracy and reliability
- Based on the very small head surface of the sprags we may install a very large number of sprags on a given space resulting in a very high torque capacity
- Small masses allow high indexing frequencies (up to 60 Hz) due to low inertia