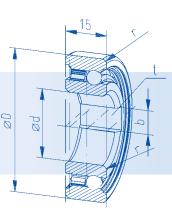

#### **Ball Bearing** Freewheel-Clutches

with press fit or keyway at Inner- and press fit at Outer Ring; available sizes 6203 to 6208