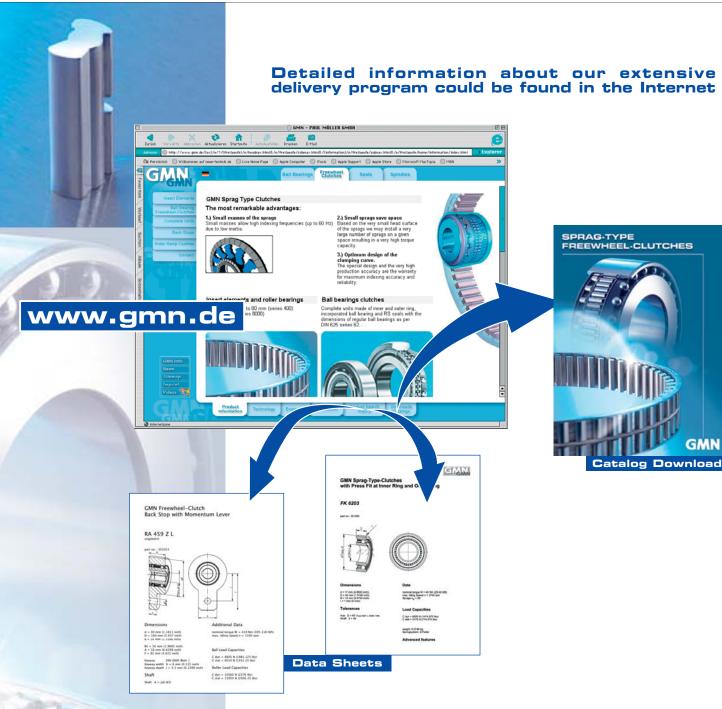

# SPRAG-TYPE **FREEWHEEL-CLUTCHES**

Freewheels are unidirectional couplings, transmitting or supporting torque in one direction by friction and allowing idling in the opposite direction.

GMN manufactures sprag type clutches of two different sprag sizes to be used as indexing devices, backstops or overrunning clutches.

# **Available Types**

**Insert Elements** Basic elements without bearing support – the mating parts are customer made

with press fit or keyway at Inner- and press fit at Outer Ring; incl. bearing support; double sealed and filled up with oil for life-time available, too

#### **Ball Bearing** Freewheel-Clutches

with press fit or keyway at Inner- and press fit at Outer Ring; available sizes 6203 to 6208

#### **Back stops** Complete Unit: with bearing

support, double sealed, filled up with oil for life-time and with momentum lever